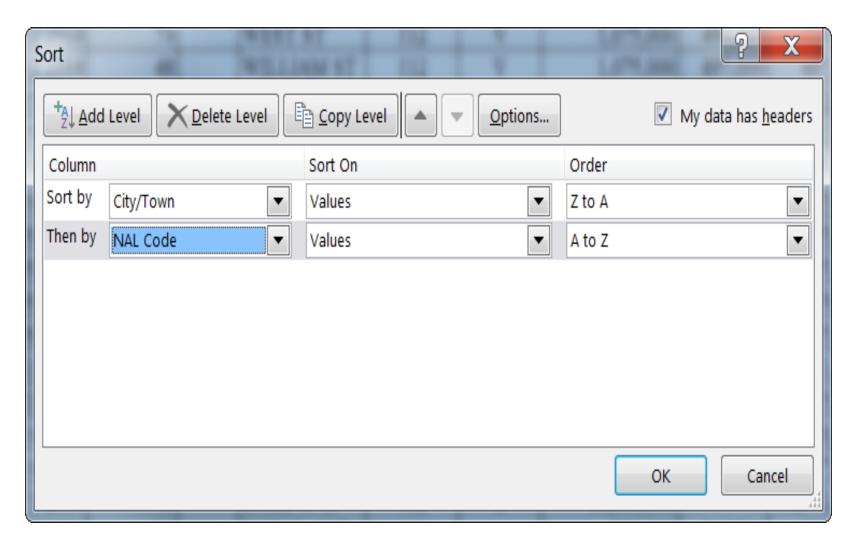

## Sorting with two options – you can go by town and by NAL

## NAL and AL sales

| DOSIOII     | 2010 | U | 0///4014   | 107 111 |     | TREMONT     | 114 | YY | 0,200,000 3,701, | ννν | 0,014,000  | 0.05 |
|-------------|------|---|------------|---------|-----|-------------|-----|----|------------------|-----|------------|------|
| Boston      | 2016 | C | 10/1/2014  | 72 76   |     | WALNUT      | 112 | W  | 2,900,000 480,   | 000 | 594,500    | 0.21 |
| Boston      | 2016 | С | 11/24/2014 | 49 51   |     | CHENEY      | 112 | W  | 3,270,000 2,160, | 500 | 2,441,000  | 0.75 |
| Boston      | 2016 | С | 12/31/2014 | 14 4    |     | ABBOTSFORE  | 112 | W  | 2,700,000 1,254, | 000 | 1,631,500  | 0.6  |
| Winthrop    | 2016 | I | 2/7/2014   | 20      |     | CORAL AVE   | 112 |    | 980,000 867,     | 700 | 888,200    | 0.91 |
| Westminster | 2016 | С | 1/13/2014  | 112     |     | MAIN ST     | 112 |    | 775,000 646,     | 100 | 736,600    | 0.95 |
| Watertown   | 2016 | С | 10/1/2014  | 9       |     | LOWELL AV   | 112 |    | 2,020,000 1,576, | 700 | 2,010,700  | 1    |
| Waltham     | 2016 | С | 6/3/2014   | 115     | 23  | OVERLAND R  | 112 |    | 1,250,000 1,054, | 100 | 1,183,500  | 0.95 |
| Waltham     | 2016 | С | 10/1/2014  | 7       | 11  | GIBBS CT    | 112 |    | 1,025,000 826,   | 800 | 962,600    | 0.94 |
| Waltham     | 2016 | С | 6/24/2015  | 64      | 66  | HALL ST     | 112 |    | 1,200,000 754,   | 800 | 1,048,400  | 0.87 |
| Springfield | 2016 | I | 1/22/2014  | 105     | 111 | SCHOOL ST   | 112 |    | 975,000 938,     | 400 | 969,900    | 1    |
| Springfield | 2016 | I | 9/26/2014  | 1309    |     | ST JAMES AV | 112 |    | 1,312,500 1,124, | 600 | 1,165,700  | 0.89 |
| Salem       | 2016 | С | 10/9/2014  | 350     | 352 | ESSEX STREE | 112 |    | 1,500,000 1,138, | 900 | 1,412,700  | 0.94 |
| Salem       | 2016 | С | 12/29/2014 | 105     |     | CONGRESS ST | 112 |    | 1,312,000 1,438, | 500 | 1,344,300  | 1.03 |
| Salem       | 2016 | С | 12/29/2014 | 52      | 60  | DOW STREET  | 112 |    | 1,640,000 1,256, | 800 | 1,426,800  | 0.87 |
| Revere      | 2015 | С | 2/4/2014   | 83      |     | WARD ST     | 112 |    | 5,750,000 6,107, | 400 | 5,481,000  | 0.95 |
| Reading     | 2016 | I | 5/1/2014   | 75      |     | PEARL ST    | 112 |    | 15,565,000 ##### | ### | 13,937,000 | 0.9  |
| Reading     | 2016 | I | 5/29/2014  | 21      |     | SANBORN ST  | 112 |    | 1,800,000 1,419, | 400 | 1,679,200  | 0.93 |
| Randolph    | 2016 | I | 3/14/2014  | 14      |     | THOMPSON I  | 112 |    | 3,000,000 2,401, | 200 | 2,734,100  | 0.91 |