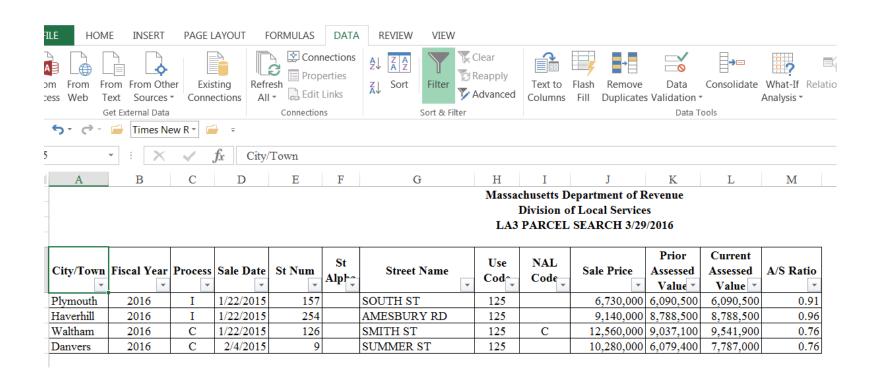

## Filtering with Excel

- The other option for looking at data quickly is to filter it using the filter button.
  - It is a two step process
  - It doesn't allow you to print results
  - Below is the raw data without the seller and buyer

| 'ity/Town | Fiscal Year | Process | Sale Date | St Num | St<br>Alpha | Street Name | Use<br>Code | NAL<br>Code | Sale Price | Prior<br>Assessed<br>Value | Current<br>Assessed<br>Value | A/S Ratio |
|-----------|-------------|---------|-----------|--------|-------------|-------------|-------------|-------------|------------|----------------------------|------------------------------|-----------|
| lymouth   | 2016        | I       | 1/22/2015 | 157    |             | SOUTH ST    | 125         |             | 6,730,000  | 6,090,500                  | 6,090,500                    | 0.91      |
| averhill  | 2016        | I       | 1/22/2015 | 254    |             | AMESBURY RD | 125         |             | 9,140,000  | 8,788,500                  | 8,788,500                    | 0.96      |
| /altham   | 2016        | C       | 1/22/2015 | 126    |             | SMITH ST    | 125         | C           | 12,560,000 | 9,037,100                  | 9,541,900                    | 0.76      |
| anvers    | 2016        | С       | 2/4/2015  | 9      |             | SUMMER ST   | 125         |             | 10,280,000 | 6,079,400                  | 7,787,000                    | 0.76      |