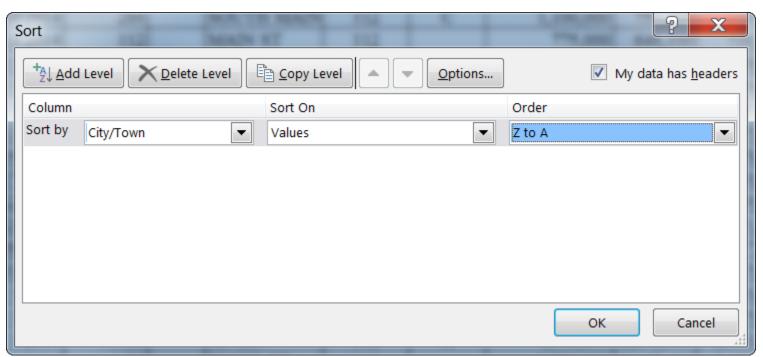

## How to sort the sales – Option one

|               |                         |                        |             |                                   |                |              |                              |                    | LA3ParcelSea                   | arch.xls - Exce | el         |               |
|---------------|-------------------------|------------------------|-------------|-----------------------------------|----------------|--------------|------------------------------|--------------------|--------------------------------|-----------------|------------|---------------|
| FILE HOME     | INSERT                  | PAGE LAYO              | UT FORMUI   | LAS DAT                           | A R            | EVIEW VIEW   |                              |                    |                                |                 |            |               |
| cess Web Text | From Other<br>Sources * | Existing<br>Connection | Refresh All | Connections Properties Edit Links | A↓<br>Z↓<br>A↓ | Sort Filter  | Clear<br>Reapply<br>Advanced | Text to<br>Columns | Flash Remove Fill Duplicates V |                 | Д          | What-If Relat |
| 5- 2- 🗀       | Times New               | R - 🗀 🥫                |             |                                   |                |              |                              |                    |                                |                 |            |               |
|               |                         |                        |             |                                   |                |              |                              |                    |                                |                 |            |               |
| .6            | : ×                     | $\checkmark f_x$       | Boston      |                                   |                |              |                              |                    |                                |                 |            |               |
| A             | В                       | C                      | D           | E                                 | F              | G            | H                            | I                  | J                              | K               | L          | M             |
| 8 Lynn        | 2016                    | I                      | 12/23/2014  | 9                                 | 11             | SURFSIDE RD  | 112                          | V                  | 10,900,000                     | 1,612,400       | 1,896,000  | 0.17          |
| 9 Lynn        | 2016                    | I                      | 12/23/2014  | 16                                |                | SURFSIDE RD  | 112                          | V                  | 10,900,000                     | 1,439,400       | 1,692,300  | 0.16          |
| 0 Lynn        | 2016                    | I                      | 12/23/2014  | 24                                |                | SURFSIDE RD  | 112                          | V                  | 10,900,000                     | 1,096,900       | 1,290,800  | 0.12          |
| 1 Lynn        | 2016                    | I                      | 12/23/2014  | 30                                |                | SURFSIDE RD  | 112                          | V                  | 10,900,000                     | 1,123,900       | 1,322,100  | 0.12          |
| 2 Chelsea     | 2016                    | C                      | 12/23/2014  | 252                               |                | REVERE BEAC  | 112                          | G                  | 4,525,000                      | 3,774,800       | 3,581,300  | 0.79          |
| 3 Lynn        | 2016                    | I                      | 12/23/2014  | 148                               |                | LIBERTY ST   | 112                          | V                  | 10,900,000                     | 1,197,300       | 1,536,100  | 0.14          |
| 4 Lynn        | 2016                    | I                      | 12/23/2014  | 36                                |                | SURFSIDE RD  | 112                          | V                  | 1,100,000                      | 1,231,800       | 1,445,200  | 0 1.31        |
| 5 Chelsea     | 2016                    | С                      | 12/23/2014  | 216                               |                | REVERE BEAC  | 112                          | G                  | 4,225,000                      | 3,218,100       | 3,211,400  | 0.76          |
| 6 Boston      | 2016                    | С                      | 12/29/2014  | 1322                              |                | COMMONWE     | 112                          | С                  | 5,500,000                      | 2,018,500       | 2,854,000  | 0.52          |
| 7 Salem       | 2016                    | С                      | 12/29/2014  | 105                               |                | CONGRESS ST  | 112                          |                    | 1,312,000                      | 1,438,500       | 1,344,300  | 0 1.03        |
| 8 Salem       | 2016                    | С                      | 12/29/2014  | 52                                | 60             | DOW STREET   | 112                          |                    | 1,640,000                      | 1,256,800       | 1,426,800  | 0.87          |
| 9 Boston      | 2016                    | С                      | 12/30/2014  | 19                                |                | CHESTER      | 112                          | V                  | 6,900,000                      | 1,665,500       | 2,108,000  | 0.31          |
| 0 Fall River  | 2016                    | С                      | 12/30/2014  | 56                                |                | ST JOSEPH ST | 112                          |                    | 6,725,000                      | 5,702,700       | 5,702,700  | 0.85          |
| 1 Boston      | 2016                    | С                      | 12/30/2014  | 0                                 |                | BUNKER HILI  | 112                          | Е                  | 2,900,000                      | 3,075,200       | 2,933,800  | 0 1.01        |
| 2 Boston      | 2016                    | С                      | 12/31/2014  | 14 4                              |                | ABBOTSFORE   | 112                          | W                  | 2,700,000                      |                 | 1,631,500  |               |
| 3 Beverly     | 2016                    | I                      | 1/8/2015    | 5                                 |                | EDWARDS ST   | 112                          |                    | 1,375,000                      |                 | 1,134,600  |               |
| 4 Beverly     | 2016                    | I                      | 2/12/2015   | 80                                |                | HERRICK ST   | 112                          |                    |                                | 1,757,300       | 2,359,300  | 0.93          |
| 5 Charlton    | 2016                    | I                      | 3/20/2015   | 217                               |                | STURBRIDGE   | 112                          | U                  | 3,060,000                      | 1,773,300       | 1,773,300  | _             |
| 6 Barnstable  | 2016                    | С                      | 3/25/2015   | 519                               |                | MAIN STREET  | 112                          |                    | 800,000                        |                 | 789,300    | _             |
| 7 Waltham     | 2016                    | С                      | 3/31/2015   | 90                                |                | BEAVER ST    | 112                          | В                  | 1,612,500                      | · · · · · ·     | 1,084,900  |               |
| 8 Haverhill   | 2016                    | I                      | 4/14/2015   | 500                               |                | HADLEY WES   | 112                          | С                  | 23,000,000                     | ########        | 10,910,200 |               |
| 9 Haverhill   | 2016                    | I                      | 4/22/2015   | 505                               |                | WEST LOWEL   | 112                          | В                  | 1,700,000                      |                 | 1,260,000  |               |
| 0 Haverhill   | 2016                    | I                      | 4/22/2015   | 0                                 |                | WEST LOWEI   | 112                          |                    | 1,300,000                      |                 |            |               |
| 1 Malden      | 2016                    | I                      | 4/30/2015   | 618                               | 620            | MAIN ST      | 112                          |                    | 2,550,000                      |                 |            |               |
| 2 Attleboro   | 2016                    | I                      | 5/4/2015    | 272                               |                | SO MAIN ST   | 112                          |                    | 900,000                        |                 | 870,300    |               |
| 3 Worcester   | 2016                    | I                      | 5/14/2015   | 1112                              |                | WEST BOYLS   | 112                          | S                  | 1,200,000                      |                 |            |               |

- Highlight all the sales from the town to the ASR ratio
- Find the Data tab on the top of the menu bar
- Click on it and you will see the sort box in the middle top
- Click on the box here it is Z A, A Z
- Since we know Boston sales are very pricey, let's sort by town from W to B — inverse order

## Sorting with two options – you can go by town and by NAL