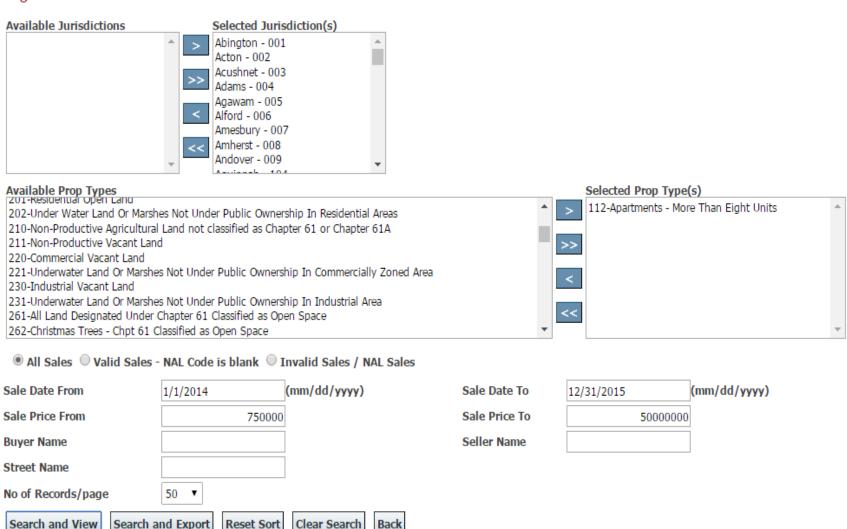

### How to use the LA 3 Data Bank

- The DOR website has a link for the data bank
- <a href="https://dlsgateway.dor.state.ma.us/gateway/Public/WebFo">https://dlsgateway.dor.state.ma.us/gateway/Public/WebFo</a>
  <a href="mailto:rms/LA3/LA3Search.aspx">rms/LA3/LA3Search.aspx</a>

#### LA<sub>3</sub> Parcel Search

### Search

#### LA3 Parcel Search