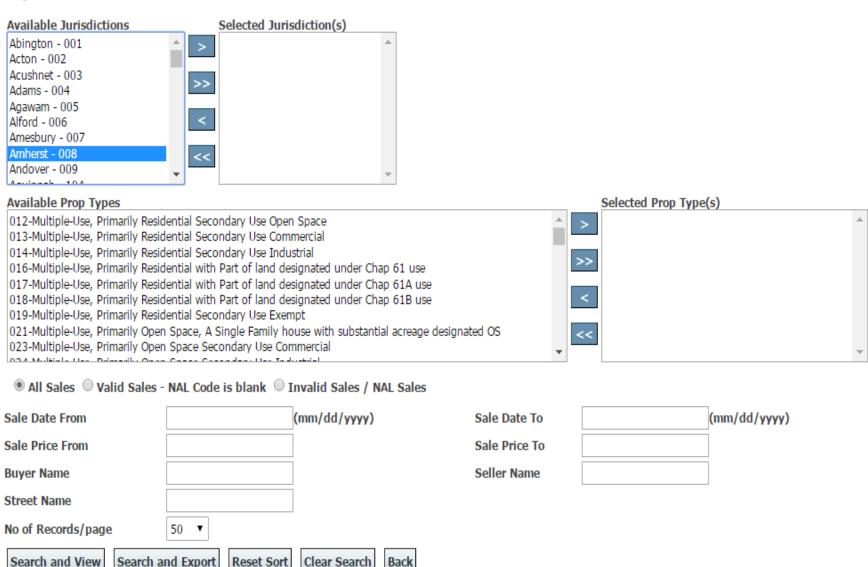

### How to use the LA 3 Data Bank

- The DOR website has a link for the data bank
- <a href="https://dlsgateway.dor.state.ma.us/gateway/Public/WebFo">https://dlsgateway.dor.state.ma.us/gateway/Public/WebFo</a>
  <a href="mailto:rms/LA3/LA3Search.aspx">rms/LA3/LA3Search.aspx</a>

#### LA<sub>3</sub> Parcel Search

### Search

#### LA3 Parcel Search